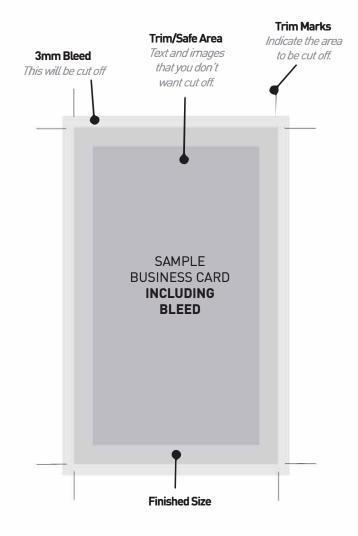

#### **Bleed**

If your artwork requires bleed (images or colour extending to the edge of your artwork), you must supply a minimum of 3mm bleed on each side of your document.

If you do not supply bleed, your artwork will be printed with a white border.

#### Trim

The trim area is the finish size of your print job. To ensure that important text/objects are not cut off, do not place them within 5mm from the edge of the finished size.

Please include trim marks.